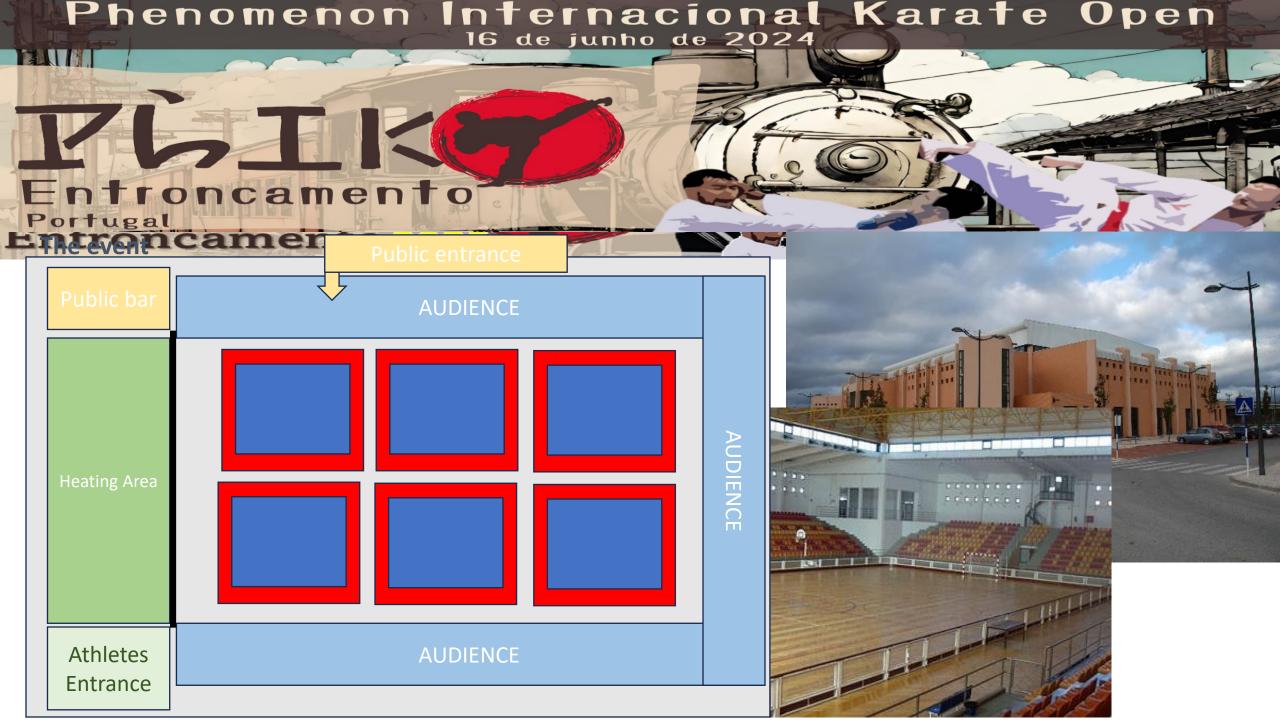

- 1 310031115
- Gymnasium
- 2 press rooms
- Conference room with bar
- VIP room with bar
- Secretary office, management office and meeting room
- Clinic
- 6 changing rooms for collective modalities
- 2 Changing Rooms for individual modalities
- 3 referee locker rooms
- 2 Storage Rooms

The useful sports area consists of a floating floor measuring 48x28 m + 14x28 mts.

The media has two rooms and eight press booths, with excellent visibility over the entire venue.

It is equipped with a variety of sports equipment, an innovative side lighting system, and large spaces for the installation of television transmission equipment. In addition to this equipment, it also has two protective curtains for the tops, manual and electronic sports markers, medical station equipment and sports floor protection, allowing the carrying out of other extra-sport activities such as congresses, fairs and exhibitions.