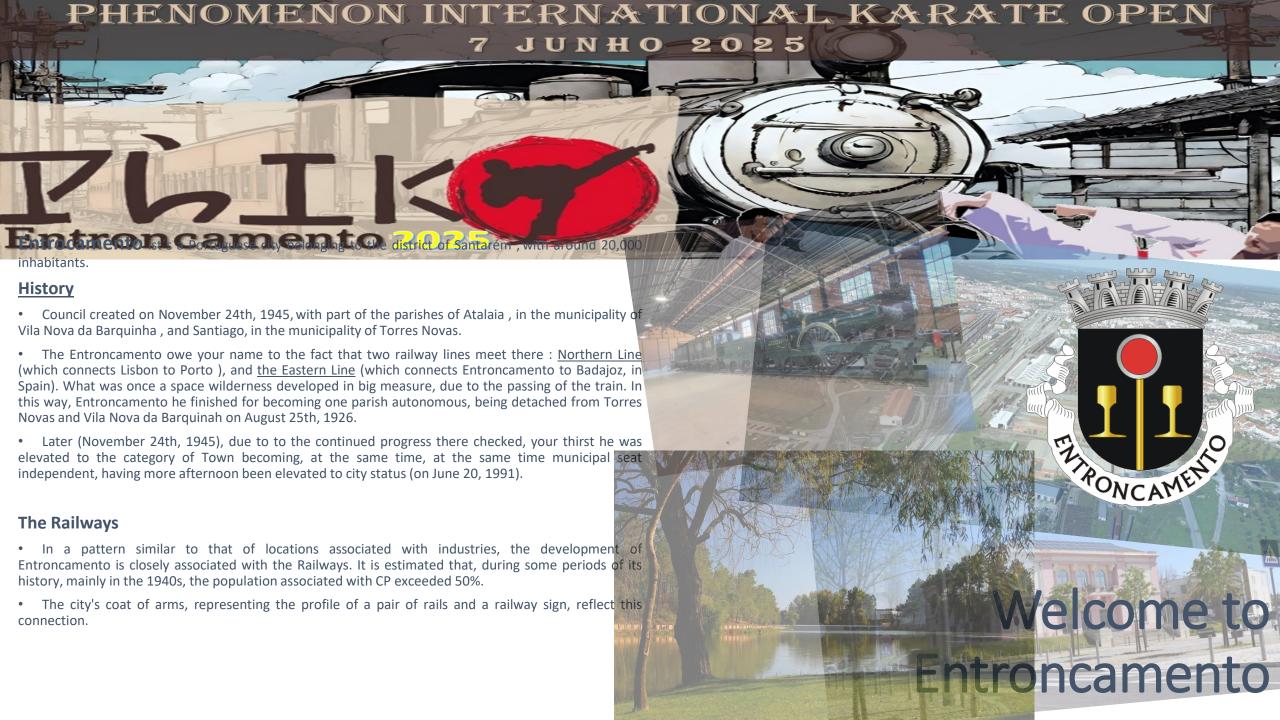

- 1 310031115
- Gymnasium
- 2 press rooms
- Conference room with bar
- VIP room with bar
- Secretary office, management office and meeting room
- Clinic
- 6 changing rooms for collective modalities
- 2 Changing Rooms for individual modalities
- 3 referee locker rooms
- 2 Storage Rooms

The useful sports area consists of a floating floor measuring 48x28 m + 14x28 mts.

The media has two rooms and eight press booths, with excellent visibility over the entire venue.

It is equipped with a variety of sports equipment, an innovative side lighting system, and large spaces for the installation of television transmission equipment. In addition to this equipment, it also has two protective curtains for the tops, manual and electronic sports markers, medical station equipment and sports floor pr