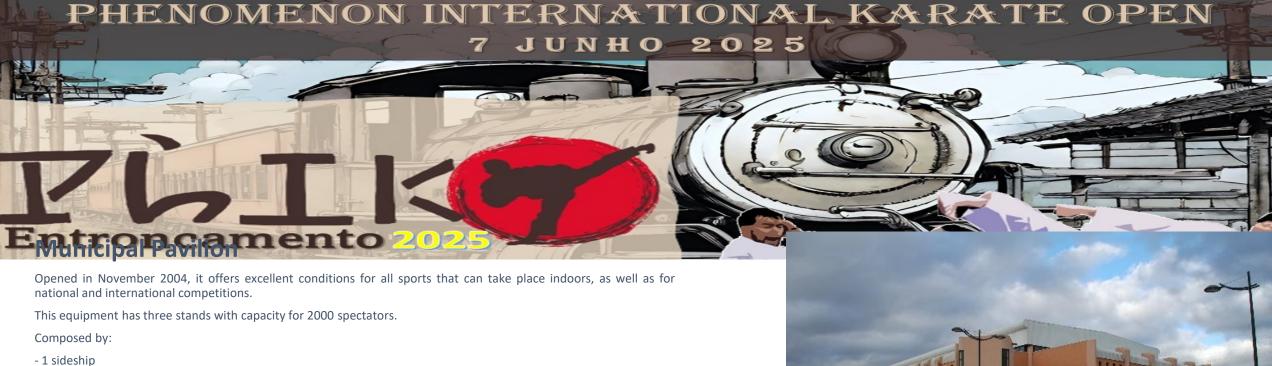

- 1 310031115
- Gymnasium
- 2 press rooms
- Conference room with bar
- VIP room with bar
- Secretary office, management office and meeting room
- Clinic
- 6 changing rooms for collective modalities
- 2 Changing Rooms for individual modalities
- 3 referee locker rooms
- 2 Storage Rooms

The useful sports area consists of a floating floor measuring 48x28 m + 14x28 mts.

The media has two rooms and eight press booths, with excellent visibility over the entire venue.

It is equipped with a variety of sports equipment, an innovative side lighting system, and large spaces for the installation of television transmission equipment. In addition to this equipment, it also has two protective curtains for the tops, manual and electronic sports markers, medical station equipment and sports floor protection, allowing the carrying out of other extra-sport activities such as congresses, fairs and exhibitions.